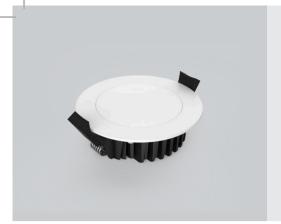

# **TLI-DN9A**

#### DOWNLIGHT

# TECHNICAL

| Materials of Optics       | PC Diffuser        |  |  |  |
|---------------------------|--------------------|--|--|--|
| Materials of Housing      | Aluminium          |  |  |  |
| Light Source              | SMD                |  |  |  |
| Color Temperature         | 3000/4000/5700k    |  |  |  |
| Luminous Efficiency@4000K | 90Lm/W             |  |  |  |
| CRI                       | >85                |  |  |  |
| Beam Angle(°)             | 90°                |  |  |  |
| UGR                       | -                  |  |  |  |
| Lifetime(hr)              | 40,000h            |  |  |  |
| Product Finishing         | Black/White/Silver |  |  |  |