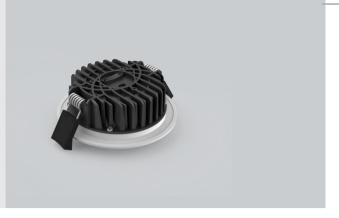

# **TLI-DN9A**

#### DOWNLIGHT

# TECHNICAL

| Materials of Optics       | PC Diffuser        |  |  |  |
|---------------------------|--------------------|--|--|--|
| Materials of Housing      | Aluminium          |  |  |  |
| Light Source              | SMD                |  |  |  |
| Color Temperature         | 3000/4000/5700k    |  |  |  |
| Luminous Efficiency@4000K | 90Lm/W             |  |  |  |
| CRI                       | >85                |  |  |  |
| Beam Angle(°)             | 90°                |  |  |  |
| UGR                       | -                  |  |  |  |
| Lifetime(hr)              | 40,000h            |  |  |  |
| Product Finishing         | Black/White/Silver |  |  |  |