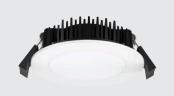

# **TLI-DN9A**

#### DOWNLIGHT

# TECHNICAL

| Materials of Optics       | PC Diffuser        |  |  |  |
|---------------------------|--------------------|--|--|--|
| Materials of Housing      | Aluminium          |  |  |  |
| Light Source              | SMD                |  |  |  |
| Color Temperature         | 3000/4000/5700k    |  |  |  |
| Luminous Efficiency@4000K | 90Lm/W             |  |  |  |
| CRI                       | >85                |  |  |  |
| Beam Angle(°)             | 90°                |  |  |  |
| UGR                       | -                  |  |  |  |
| Lifetime(hr)              | 40,000h            |  |  |  |
| Product Finishing         | Black/White/Silver |  |  |  |