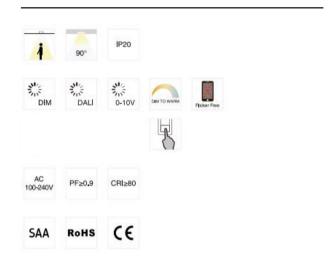

# TECHNICAL

| Materials of Optics       | PC Diffuser        |  |  |  |
|---------------------------|--------------------|--|--|--|
| Materials of Housing      | Aluminium          |  |  |  |
| Light Source              | SMD                |  |  |  |
| Color Temperature         | 3000/4000/5700k    |  |  |  |
| Luminous Efficiency@4000K | 90Lm/W             |  |  |  |
| CRI                       | >85                |  |  |  |
| Beam Angle(°)             | 90°                |  |  |  |
| UGR                       | -                  |  |  |  |
| Lifetime(hr)              | 40,000h            |  |  |  |
| Product Finishing         | Black/White/Silver |  |  |  |

#### FEATURES & BENEFITS

| CCT Selection                  | 3CCT               |
|--------------------------------|--------------------|
| LED Driver                     | Built-out          |
| Dimming Option                 | Triac/ DALI/ 0-10V |
| Ingress Protection (IP Rating) | IP 44              |
| Power Factor(PF)               | ≥0.9               |
| Certification                  | SAA/RoHS/CE/CB     |